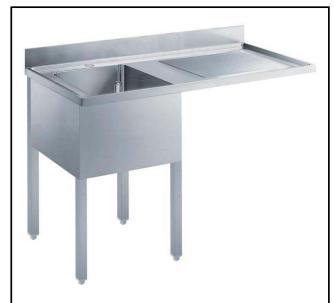

# Standard Preparation 1200 mm Soaking Sink for Dishwasher with 1 Bowl

| ITEM #  |  |
|---------|--|
| MODEL # |  |
| NAME #  |  |
| SIS #   |  |
| AIA#    |  |

133193 (NSBD1417R)

Sink Unit for Undercounter Dishwasher with 1 bowl 600x500x320mm and right hand drainer, 1400mm

## Item No.

Made from 304 AISI stainless steel. The 50mm high worktop in 304 AISI stainless steel, 1mm in thickness, is sound-deadened and has an overflow rim and welded corners. Integral rear upstand, h=100mm, with 10mm radius. Allround apron. Square section legs 40x40mm on 1" height-adjustable feet (+/-20mm). Bowl mm600x500x300h with overflow pipe and 2"drain hole; right hand drainer. An undercounter dishwasher can be placed under the drainer.