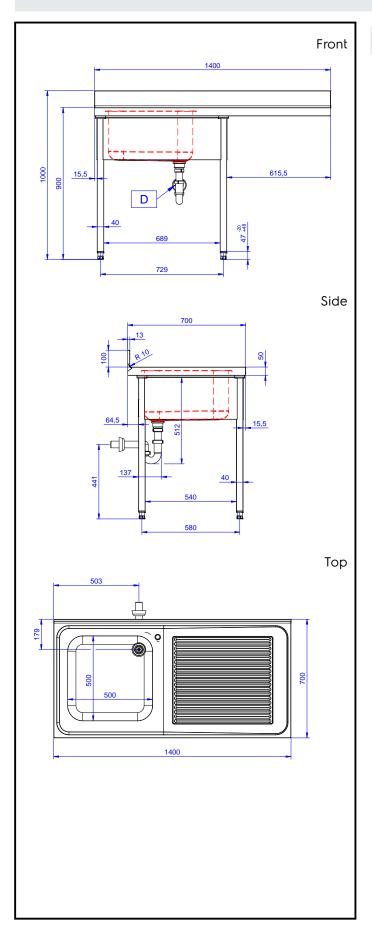

## Item No.

Made from 304 AISI stainless steel. The 50mm high worktop in 304 AISI stainless steel, 1mm in thickness, is sound-deadened and has an overflow rim and welded corners. Integral rear upstand, h=100mm, with 10mm radius. Allround apron. Square section legs 40x40mm on 1" height-adjustable feet (+/-20mm). Bowl mm600x500x300h with overflow pipe and 2"drain hole; right hand drainer. An undercounter dishwasher can be placed under the drainer.

#### Construction

- Sink tops easily slotted onto the legs and taps are easily installed from the rear.
- Square section legs and 40 mm height-adjustable feet in 304 AISI stainless steel.
- 100 mm upstand with 8 mm radioused corner and 13 mm deep, designed to be used against a wall.
- 50 mm worktop in 304 AISI stainless steel, 10/10 in thickness with overflow rim along the top.
- Bottom part of drain left free to house an undercounter dishwasher.
- Wide range of taps are available to suit every need.
- Drainage area suitable for drying operations
- 100 mm upstand with 10 mm radioused corner and 13 mm deep, designed to be used against a wall.

## **Key Information:**

External dimensions, Width:

133193 (NSBD1417R)

External dimensions, Depth:

External dimensions, Height:

Upstand Dimensions, Depth:

Upstand Dimensions, Depth:

Upstand Dimensions, Radius:

R=12

Bowls number1Bowl dimensions500x500xH320

Net weight: 37.4 kg